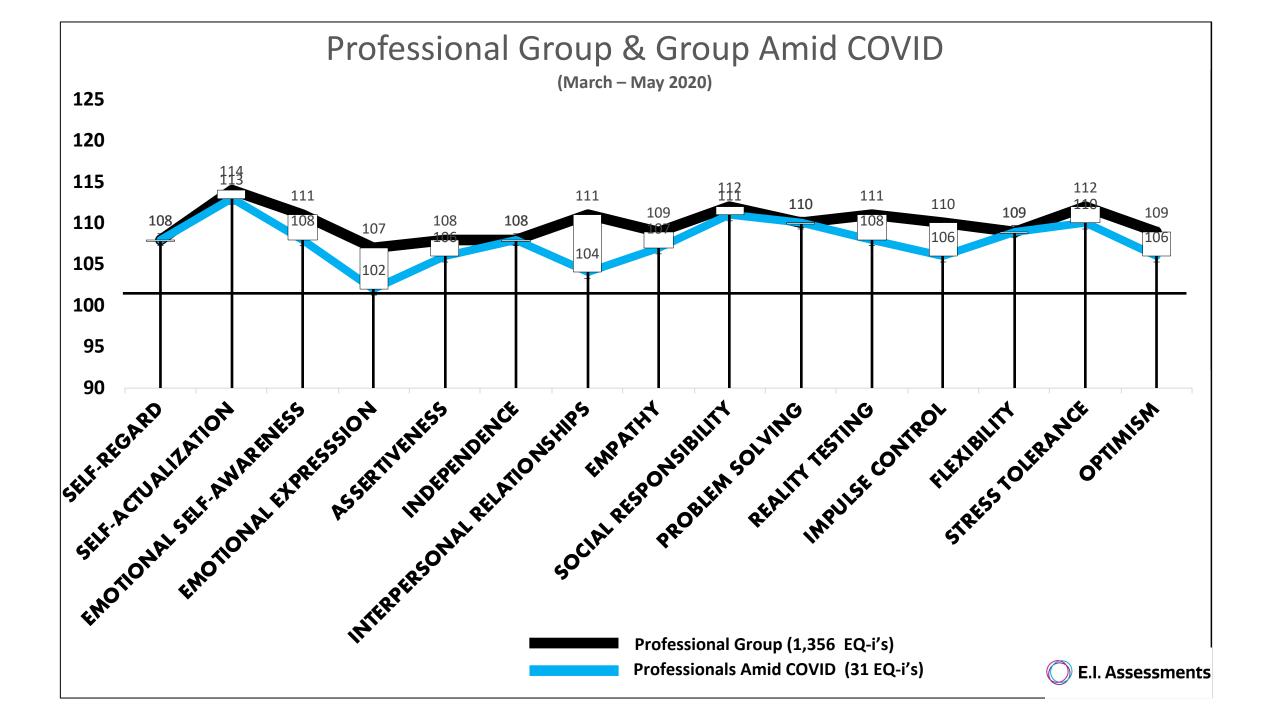

## Professionals Amid COVID

What impact is COVID having on emotional intelligence?

In the next slide, you will see the summary of the data collected from the **1,356 EQ-i** reports I have debriefed with clients from a variety of businesses and professions since 2008.

You will also see a comparison with the **31 EQ-i** reports I have debriefed between March and May, 2020. This group, like the larger group, is EQ-i data from corporate staff members, managers, directors, vice presidents as well as non-profit executives.